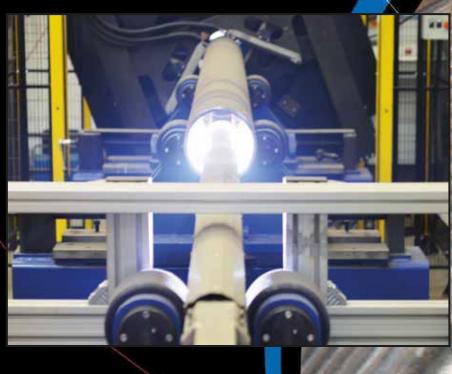

## **Pipes**

Newtesol performs Weld Overlay on piping products, either seamless or welded Pipes, Sch Std & higher wall thickness, with the following scope of sizes:

- 1" to 1 ½"NPS, up to 500mm lengths for nozzles sections
- 2" to 4" NPS, up to 3 meters lengths
- 5" to 6" NPS, up to 6 meters lengths
- 6" NPS up to more than 36" 12 meters lengths.

Weld Overlay on pipes starting with 1" diameter. Weld Overlay on difficult configurations like elbows, tees, reductions, fittings.

www.newtesol.com

Ctra. Gral. CA-141 Km. 2,5 Nave Sur N°2 | 39792, Gajano, Cantabria Telephone: +34 942 503 009 | e-mail: general@newtesol.com