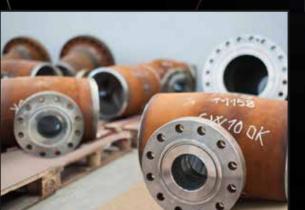

## **Spools**

Newtesol provides complete spools made of many different base materials, such as low alloy steel, stainless steel, Chrome-Molly, duplex, super duplex, titanium, nickel alloys and carbon steel, the latter completely weld overlaid in stainless steel, duplex, super duplex, and nickel alloys (625, 200, 400... even pure Ni).

We have also capability for spool fabrication with hard facing with Alloy 6.

**Ves** Newtesol is a great specialist of valve weld overlay, hardfacing and welding, widely subcontracted to us by European manufacturers to make the pre-machining, cladding, butt welding, machining and testing.