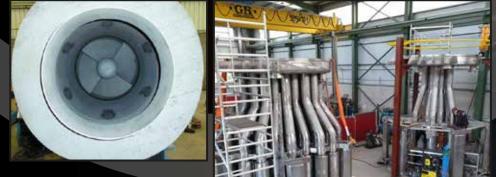

## **Pipes**

Newtesol performs Weld Overlay on piping products, either seamless or welded Pipes, Sch Std & higher wall thickness, with the following scope of sizes:

- 1" to 1 ½"NPS, up to 500mm lengths for nozzles sections
- 2" to 4" NPS, up to 3 meters lengths
- 5" to 6" NPS, up to 6 meters lengths
- 6" NPS up to more than 36" 12 meters lengths.

## **Spools**

Newtesol provides complete spools made of many different base materials, such as low alloy steel, stainless steel, Chrome-Molly, duplex, super duplex, titanium, nickel alloys and carbon steel, the latter completely weld overlaid in stainless steel, duplex, super duplex, and nickel alloys (625, 200, 400... even pure Ni).