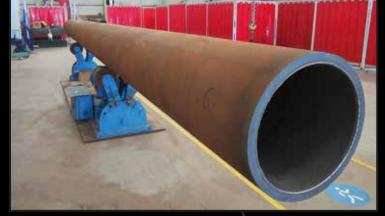

## **Pipes**

Newtesol performs Weld Overlay on piping products, either seamless or welded Pipes, Sch Std & higher wall thickness, with the following scope of sizes:

- 1" to 1 ½"NPS, up to 500mm lengths for nozzles sections
- 2" to 4" NPS, up to 3 meters lengths
- 5" to 6" NPS, up to 6 meters lengths
- 6" NPS up to more than 36" 12 meters lengths.

Weld Overlay on pipes starting with 1" diameter. Weld Overlay on difficult configurations like elbows, tees, reductions, fittings.

www.newtesol.com

Ctra. Gral. CA-141 Km. 2,5 Nave Sur N°2 | 39792, Gajano, Cantabria Telephone: +34 942 503 009 | e-mail: general@newtesol.com