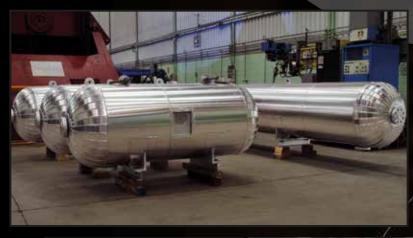

## Nuclear equipment fabrication

Newtesol is a well known manufacturer of pressure vessels, either completely cladded in the wet internal surface for sour service in O&G applications (U or U2 stamped, if required) or made under ASME III (even under NPT stamp) or RCCM for civil nuclear uses.

Nuclear equipment fabrication includes supports and internals, swirl vane separators, heat exchangers, racks or wasted fuel casks, among others.