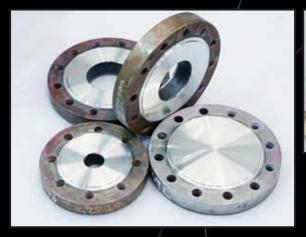

## **Flanges**

Newtesol is an experienced cladder of RF WN, RF SO, RF Blinds, RTJ WN and Long Weld Neck Flanges, as well as of Spacers- Spades, Spectacle Blinds, Orifice Flanges, Anchor Flanges, Hanger Flanges, Grayloc & Others.

Olets such as Weldolets, Sockolets, & other forgings are also our usual products.

Range of sizes from 1" NPS to more than 60".