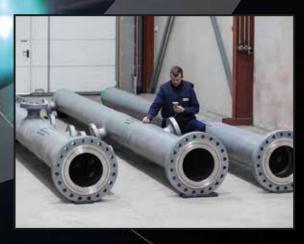

## **Spools**

Newtesol provides complete spools made of many different base materials, such as low alloy steel, stainless steel, Chrome-Molly, duplex, super duplex, titanium, nickel alloys and carbon steel, the latter completely weld overlaid in stainless steel, duplex, super duplex, and nickel alloys (625, 200, 400... even pure Ni).

### **Materials**

Newtesol weld overlays Piping, Vessel and Heat Exchanger components, from one piece to complete Piping Systems, Pressure Vessel & Heat Exchanger components.