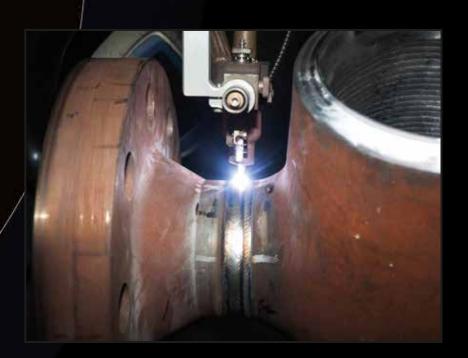

## **Pipes**

Newtesol performs Weld Overlay on piping products, either seamless or welded Pipes, Sch Std & higher wall thickness, with the following scope of sizes:

- 1" to 1 ½"NPS, up to 500mm lengths for nozzles sections
- 2" to 4" NPS, up to 3 meters lengths
- 5" to 6" NPS, up to 6 meters lengths
- 6" NPS up to more than 36" 12 meters lengths.

## **Spools**

Newtesol provides complete spools made of many different base materials, such as low alloy steel, stainless steel, Chrome-Molly, duplex, super duplex, titanium, nickel alloys and carbon steel, the latter completely weld overlaid in stainless steel, duplex, super duplex, and nickel alloys (625, 200, 400... even pure Ni).