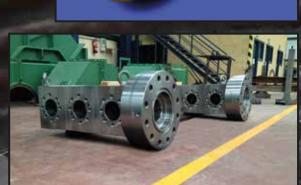

## **Flanges**

Newtesol is an experienced cladder of RF WN, RF SO, RF Blinds, RTJ WN and Long Weld Neck Flanges, as well as of Spacers- Spades, Spectacle Blinds, Orifice Flanges, Anchor Flanges, Hanger Flanges, Grayloc & Others.

Olets such as Weldolets, Sockolets, & other forgings are also our usual products.

Range of sizes from 1" NPS to more than 60".