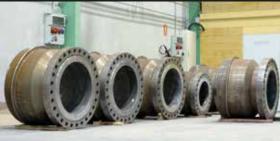

## **Pipes**

Newtesol performs Weld Overlay on piping products, either seamless or welded Pipes, Sch Std & higher wall thickness, with the following scope of sizes:

- 1" to 1 ½"NPS, up to 500mm lengths for nozzles sections
- 2" to 4" NPS, up to 3 meters lengths
- 5" to 6" NPS, up to 6 meters lengths
- 6" NPS up to more than 36" 12 meters lengths.

## **Spools**

Newtesol provides complete spools made of many different base materials, such as low alloy steel, stainless steel, Chrome-Molly, duplex, super duplex, titanium, nickel alloys and carbon steel, the latter completely weld overlaid in stainless steel, duplex, super duplex, and nickel alloys (625, 200, 400... even pure Ni).