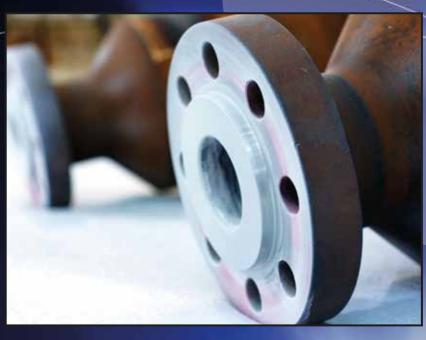

## **Flanges**

Newtesol is an experienced cladder of RF WN, RF SO, RF Blinds, RTJ WN and Long Weld Neck Flanges, as well as of Spacers- Spades, Spectacle Blinds, Orifice Flanges, Anchor Flanges, Hanger Flanges, Grayloc & Others.

Olets such as Weldolets, Sockolets, & other forgings are also our usual products.

Range of sizes from 1" NPS to more than 60".