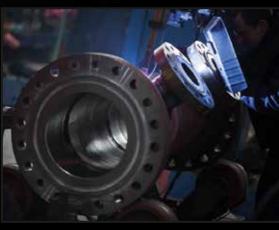

## **Flanges**

Newtesol is an experienced cladder of RF WN, RF SO, RF Blinds, RTJ WN and Long Weld Neck Flanges, as well as of Spacers- Spades, Spectacle Blinds, Orifice Flanges, Anchor Flanges, Hanger Flanges, Grayloc & Others.

Olets such as Weldolets, Sockolets, & other forgings are also our usual products.

Range of sizes from 1" NPS to more than 60".