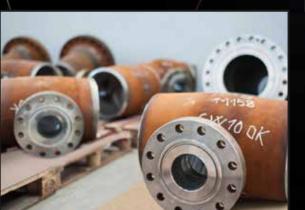

## **Flanges**

Newtesol is an experienced cladder of RF WN, RF SO, RF Blinds, RTJ WN and Long Weld Neck Flanges, as well as of Spacers- Spades, Spectacle Blinds, Orifice Flanges, Anchor Flanges, Hanger Flanges, Grayloc & Others.

## **Spools**

Newtesol provides complete spools made of many different base materials, such as low alloy steel, stainless steel, Chrome-Molly, duplex, super duplex, titanium, nickel alloys and carbon steel, the latter completely weld overlaid in stainless steel, duplex, super duplex, and nickel alloys (625, 200, 400... even pure Ni).