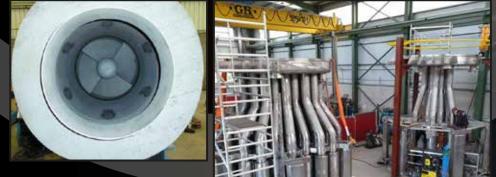

## **Spools**

Newtesol provides complete spools made of many different base materials, such as low alloy steel, stainless steel, Chrome-Molly, duplex, super duplex, titanium, nickel alloys and carbon steel, the latter completely weld overlaid in stainless steel, duplex, super duplex, and nickel alloys (625, 200, 400... even pure Ni).

We have also capability for spool fabrication with hard facing with Alloy 6.

**Ves** Newtesol is a great specialist of valve weld overlay, hardfacing and welding, widely subcontracted to us by European manufacturers to make the pre-machining, cladding, butt welding, machining and testing.