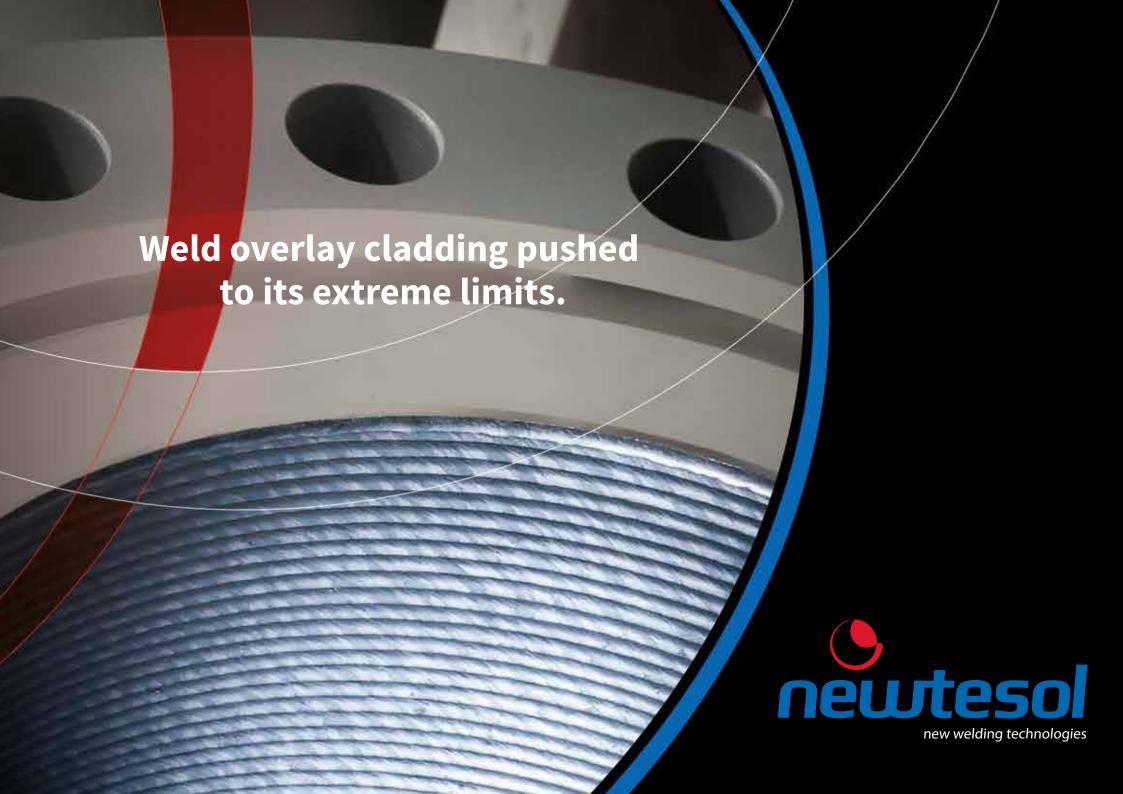

## **Flanges**

Newtesol is an experienced cladder of RF WN, RF SO, RF Blinds, RTJ WN and Long Weld Neck Flanges, as well as of Spacers- Spades, Spectacle Blinds, Orifice Flanges, Anchor Flanges, Hanger Flanges, Grayloc & Others.

## **Pipes**

Newtesol performs Weld Overlay on piping products, either seamless or welded Pipes, Sch Std & higher wall thickness, with the following scope of sizes:

- 1" to 1 ½"NPS, up to 500mm lengths for nozzles sections
- 2" to 4" NPS, up to 3 meters lengths
- 5" to 6" NPS, up to 6 meters lengths
- 6" NPS up to more than 36" 12 meters lengths.