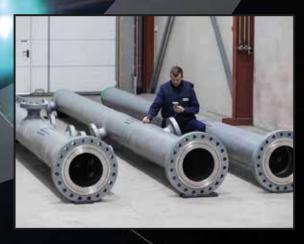

## **Pipes**

Newtesol performs Weld Overlay on piping products, either seamless or welded Pipes, Sch Std & higher wall thickness, with the following scope of sizes:

- 1" to 1 ½"NPS, up to 500mm lengths for nozzles sections
- 2" to 4" NPS, up to 3 meters lengths
- 5" to 6" NPS, up to 6 meters lengths
- 6" NPS up to more than 36" 12 meters lengths.

## **Spools**

Newtesol provides complete spools made of many different base materials, such as low alloy steel, stainless steel, Chrome-Molly, duplex, super duplex, titanium, nickel alloys and carbon steel, the latter completely weld overlaid in stainless steel, duplex, super duplex, and nickel alloys (625, 200, 400... even pure Ni).