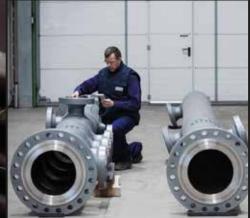

## **Flanges**

Newtesol is an experienced cladder of RF WN, RF SO, RF Blinds, RTJ WN and Long Weld Neck Flanges, as well as of Spacers- Spades, Spectacle Blinds, Orifice Flanges, Anchor Flanges, Hanger Flanges, Grayloc & Others.

Olets such as Weldolets, Sockolets, & other forgings are also our usual products.

Range of sizes from 1" NPS to more than 60".