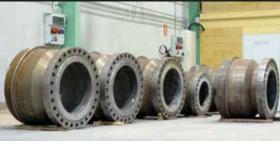

## **Spools**

Newtesol provides complete spools made of many different base materials, such as low alloy steel, stainless steel, Chrome-Molly, duplex, super duplex, titanium, nickel alloys and carbon steel, the latter completely weld overlaid in stainless steel, duplex, super duplex, and nickel alloys (625, 200, 400... even pure Ni).

We have also capability for spool fabrication with hard facing with Alloy 6.

**Ves** Newtesol is a great specialist of valve weld overlay, hardfacing and welding, widely subcontracted to us by European manufacturers to make the pre-machining, cladding, butt welding, machining and testing.