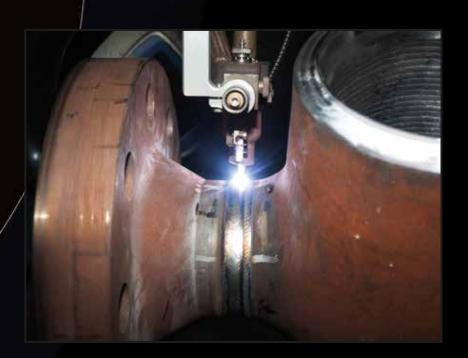

The automation of the processes optimized for each new challenge, together with our civil nuclear back ground mindset, allows us to design and implement zero-defect weld overlay systems.

... That's why we are leaders in our sector.

## **Spools**

Newtesol provides complete spools made of many different base materials, such as low alloy steel, stainless steel, Chrome-Molly, duplex, super duplex, titanium, nickel alloys and carbon steel, the latter completely weld overlaid in stainless steel, duplex, super duplex, and nickel alloys (625, 200, 400... even pure Ni).