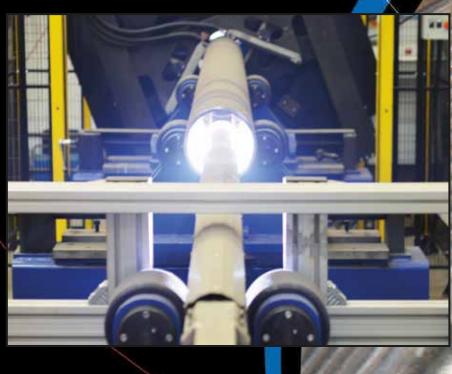

As a result of this history, Newtesol is able to manufacture any kind of weld overlayed pieces, even extremely difficult ones. We have been using for decades low dilution processes, getting excellent corrosion and erosion resistand results.

## **Pipes**

Newtesol performs Weld Overlay on piping products, either seamless or welded Pipes, Sch Std & higher wall thickness, with the following scope of sizes:

- 1" to 1 ½"NPS, up to 500mm lengths for nozzles sections
- 2" to 4" NPS, up to 3 meters lengths
- 5" to 6" NPS, up to 6 meters lengths
- 6" NPS up to more than 36" 12 meters lengths.

Weld Overlay on pipes starting with 1" diameter. Weld Overlay on difficult configurations like elbows, tees, reductions, fittings.

www.newtesol.com

Ctra. Gral. CA-141 Km. 2,5 Nave Sur N°2 | 39792, Gajano, Cantabria Telephone: +34 942 503 009 | e-mail: general@newtesol.com