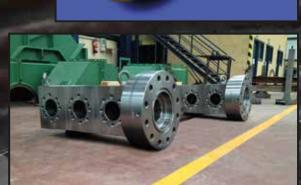

# **Flanges**

Newtesol is an experienced cladder of RF WN, RF SO, RF Blinds, RTJ WN and Long Weld Neck Flanges, as well as of Spacers- Spades, Spectacle Blinds, Orifice Flanges, Anchor Flanges, Hanger Flanges, Grayloc & Others.

Olets such as Weldolets, Sockolets, & other forgings are also our usual products.

Range of sizes from 1" NPS to more than 60".