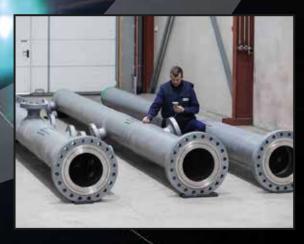

## **Spools**

Newtesol provides complete spools made of many different base materials, such as low alloy steel, stainless steel, Chrome-Molly, duplex, super duplex, titanium, nickel alloys and carbon steel, the latter completely weld overlaid in stainless steel, duplex, super duplex, and nickel alloys (625, 200, 400... even pure Ni).