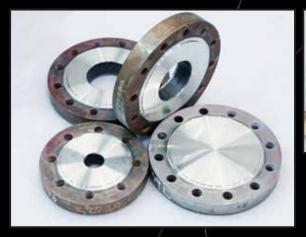

# **Flanges**

Newtesol is an experienced cladder of RF WN, RF SO, RF Blinds, RTJ WN and Long Weld Neck Flanges, as well as of Spacers- Spades, Spectacle Blinds, Orifice Flanges, Anchor Flanges, Hanger Flanges, Grayloc & Others.

Olets such as Weldolets, Sockolets, & other forgings are also our usual products.

Range of sizes from 1" NPS to more than 60".