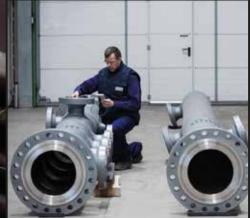

# **Flanges**

Newtesol is an experienced cladder of RF WN, RF SO, RF Blinds, RTJ WN and Long Weld Neck Flanges, as well as of Spacers- Spades, Spectacle Blinds, Orifice Flanges, Anchor Flanges, Hanger Flanges, Grayloc & Others.

Olets such as Weldolets, Sockolets, & other forgings are also our usual products.

Range of sizes from 1" NPS to more than 60".