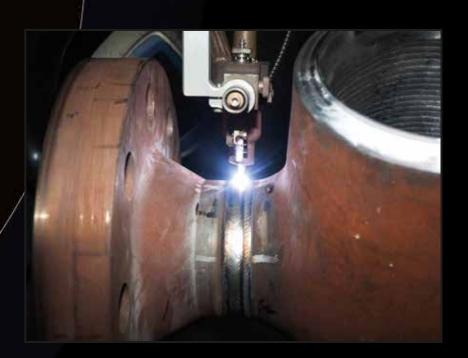

# **Flanges**

Newtesol is an experienced cladder of RF WN, RF SO, RF Blinds, RTJ WN and Long Weld Neck Flanges, as well as of Spacers- Spades, Spectacle Blinds, Orifice Flanges, Anchor Flanges, Hanger Flanges, Grayloc & Others.

# **Fittings**

Elbows – LR, SR & Reducing

Tees – Straight and Reducing & Barred Tees

Reducers – Concentric, Eccentric & Conical

Caps

Range of sizes from 1" NPS to more than 60"