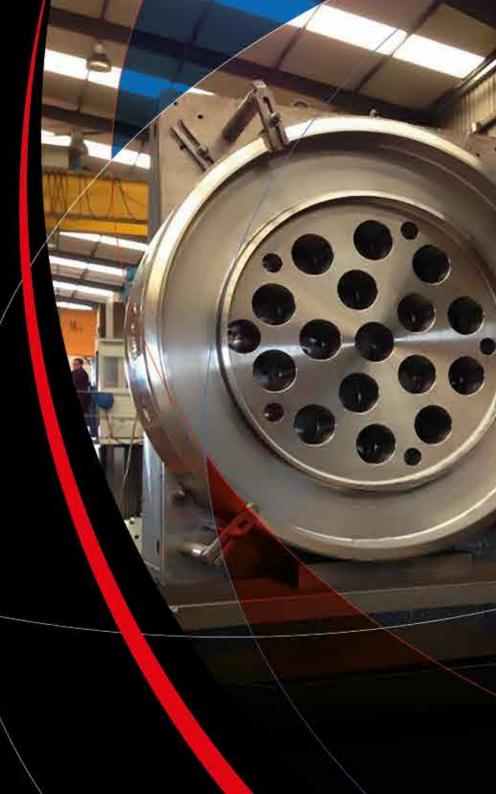

# Nuclear equipment fabrication

Newtesol is a well known manufacturer of pressure vessels, either completely cladded in the wet internal surface for sour service in O&G applications (U or U2 stamped, if required) or made under ASME III (even under NPT stamp) or RCCM for civil nuclear uses.

Nuclear equipment fabrication includes supports and internals, swirl vane separators, heat exchangers, racks or wasted fuel casks, among others.