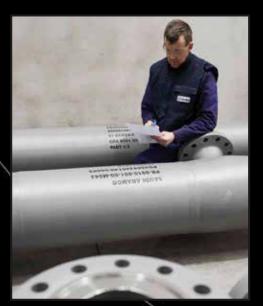

## Non destructive testing

In the NDE we perform all kind of non destructive examinations.

The testings are carried out according to our customer's or our own specifications, as per applicable Code and standards.

Newtesol has qualified equipment and personnel for the following testings:

- Liquid testing
- Ultrasonic testing
- Magnetic particles testing
- PMI (chemical analysis)
- Radiographic testing

- Hardness testing
- Hydraulic testing
- Ferrite control
- Ferricyanide test