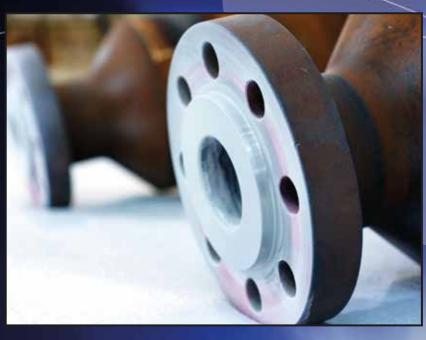

# **Flanges**

Newtesol is an experienced cladder of RF WN, RF SO, RF Blinds, RTJ WN and Long Weld Neck Flanges, as well as of Spacers- Spades, Spectacle Blinds, Orifice Flanges, Anchor Flanges, Hanger Flanges, Grayloc & Others.

Olets such as Weldolets, Sockolets, & other forgings are also our usual products.

Range of sizes from 1" NPS to more than 60".