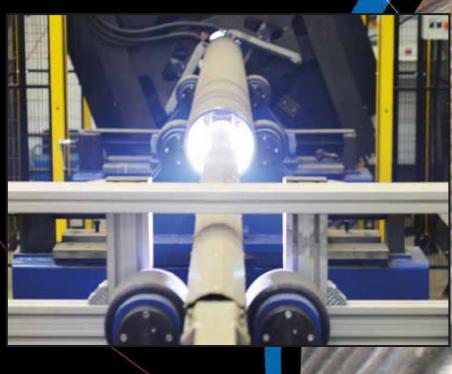

As a result of this history, Newtesol is able to manufacture any kind of weld overlayed pieces, even extremely difficult ones. We have been using for decades low dilution processes, getting excellent corrosion and erosion resistand results.

## **Pipes**

Newtesol performs Weld Overlay on piping products, either seamless or welded Pipes, Sch Std & higher wall thickness, with the following scope of sizes:

- 1" to 1 ½"NPS, up to 500mm lengths for nozzles sections
- 2" to 4" NPS, up to 3 meters lengths
- 5" to 6" NPS, up to 6 meters lengths
- 6" NPS up to more than 36" 12 meters lengths.