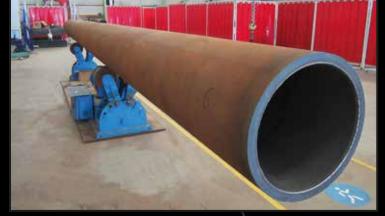

## **Pipes**

Newtesol performs Weld Overlay on piping products, either seamless or welded Pipes, Sch Std & higher wall thickness, with the following scope of sizes:

- 1" to 1 ½"NPS, up to 500mm lengths for nozzles sections
- 2" to 4" NPS, up to 3 meters lengths
- 5" to 6" NPS, up to 6 meters lengths
- 6" NPS up to more than 36" 12 meters lengths.