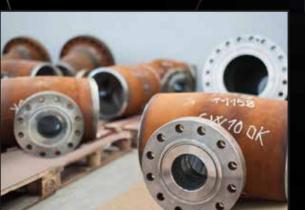

# **Fittings**

Elbows – LR, SR & Reducing

Tees – Straight and Reducing & Barred Tees

Reducers – Concentric, Eccentric & Conical

Caps

Range of sizes from 1" NPS to more than 60"

## **Spools**

Newtesol provides complete spools made of many different base materials, such as low alloy steel, stainless steel, Chrome-Molly, duplex, super duplex, titanium, nickel alloys and carbon steel, the latter completely weld overlaid in stainless steel, duplex, super duplex, and nickel alloys (625, 200, 400... even pure Ni).