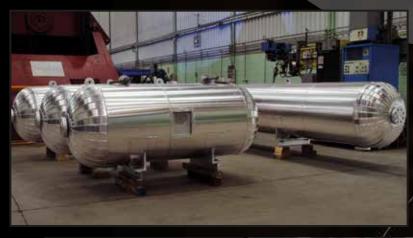

# Nuclear equipment fabrication

Newtesol is a well known manufacturer of pressure vessels, either completely cladded in the wet internal surface for sour service in O&G applications (U or U2 stamped, if required) or made under ASME III (even under NPT stamp) or RCCM for civil nuclear uses.

Nuclear equipment fabrication includes supports and internals, swirl vane separators, heat exchangers, racks or wasted fuel casks, among others.